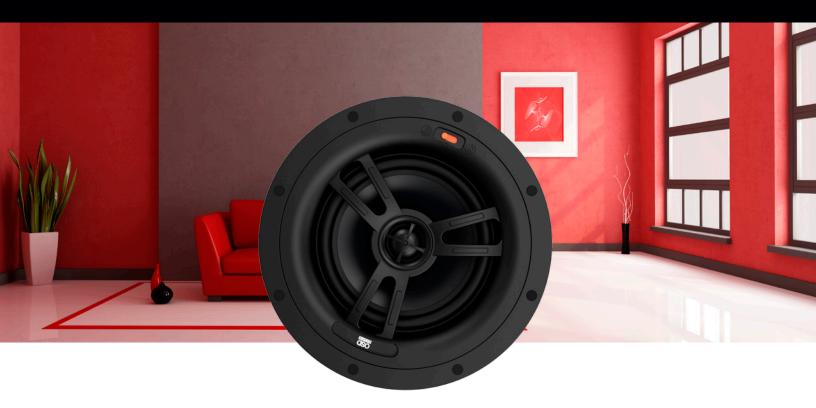

## R61EZ Ceiling Speaker

This 6.5" 2-way single ceiling speaker is packed with audio-enhancing features such as a 6.5" polypropylene cone woofer cone for enveloping bass and a wide sound stage, as well as a 1" Pivoting Soft Dome Tweeter with Neodymium Magnet for those crisp and tingly high notes. The EZ Mount System, simply hold on to the tweeter bridge pushing the speaker up into the cutout and against the drywall, turning it clockwise about 15 degrees. This engages the EZ Mount System and locks the speaker in place.

## **R61EZ**

- 6.5" 2-Way Ceiling Speaker
- Woofer: PP Cone
- Tweeter: 1" Pivoting Neodymium
- EZ Mount System
- Perfect Edge™ Magnetic Grille
- Power Handling: 100W Max
- Sensitivity: 88dB 1w/1m
- Freq Response: 60Hz 20kHz
- Impedance: 8 ohms
- Dimensions: 9.05" x 3.14"
- Cutout: 7.87"